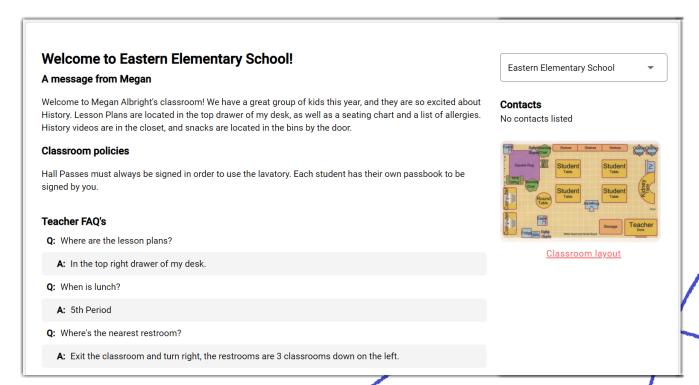

## Now, any time a sub takes a job in your class...

They will receive this information attached to their assignment. Set it, forget it, and don't sweat it!