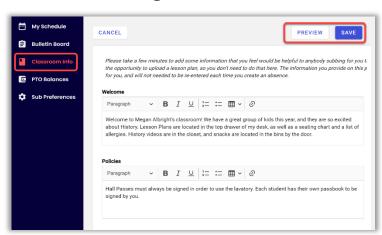

## Set up Classroom info for Subs! In Red Rover, go to CLASSROOM INFO

- Welcome subs to your class.
- Add important class policies.
- Answer FAQ's like "Where are the lesson plans?"
- Upload a photo of your class map or seating chart.