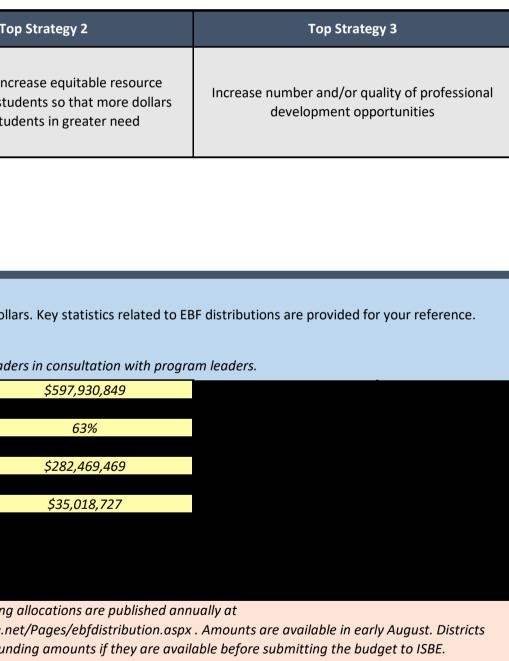

| Funding Type (Select)       | *Note: Tier Funding<br>https://www.isbe.r          |
|    | _                                                                 | on*: Enter the dollar amount of Tier Funding (e<br>FY 2025. Select whether the amount is estima                                                                                                          |                                                                              | \$18,981,920                                                   | Actual                      | must use actual fui                                |

ay involve investing in any combination of an Organizational Unit's core resources:

onsultation with finance leaders.

including spaces. )

ne continuity of student participation in these programs.



# EBF Spending Plan

|                                                                                                                     |