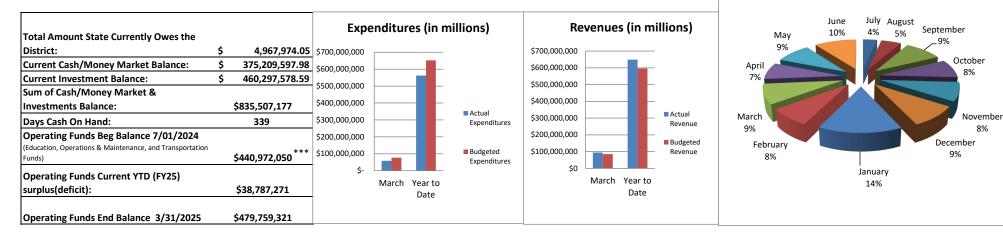

\*\*\*Operating Funds Beginning Balance change due to the close of Fiscal Year 2024 audit adjustments.

# Treasurer Report Fiscal Year: 2024-2025

Month: March

Year: 2025

|      |                           | Audited Beginning Balance | Beginning Balance | Revenue        | Revenue           | Expenses       | <u>Expenses</u>   | Ending Balance |
|------|---------------------------|---------------------------|-------------------|----------------|-------------------|----------------|-------------------|----------------|
| Fund | Description               | July 1, 2024              | March 1, 2025     | Mar 1-31, 2025 | FY25 Year to Date | Mar 1-31, 2025 | FY25 Year to Date | March 31, 2025 |
| 10   | Education                 | 321,232,255               | 294,671,766       | 67,324,218     | 422,430,261       | 46,798,636     | 428,465,168       | 315,197,347    |
| 20   | Operations                | 92,758,620                | 133,857,083       | 13,765,092     | 83,784,348        | 3,865,967      | 32,786,758        | 143,756,208    |
| 30   | Debt Services             | 26,270,746                | 13,660,137        | 5,260,162      | 24,198,906        | 2,000          | 31,551,352        | 18,918,300     |
| 40   | Transportation            | 26,981,175                | 21,386,969        | 1,624,914      | 13,932,418        | 2,181,459      | 20,083,169        | 20,830,424     |
| 50   | IMRF/Social Security      | 12,591,898                | 8,774,376         | 928,686        | 9,145,271         | 1,583,695      | 13,617,802        | 8,119,367      |
| 60   | Capital Projects          | 112,546,199               | 149,351,276       | 620,014        | 62,209,669        | 3,687,036      | 28,471,614        | 146,284,254    |
| 66   | Developers                | 5,249,161                 | 6,525,251         | -              | 1,276,090         | -              | -                 | 6,525,251      |
| 70   | Working Cash              | 113,906,485               | 133,410,309       | 3,284,881      | 22,788,705        | -              | -                 | 136,695,190    |
| 80   | Tort                      | 3,753,230                 | 772,737           | 1,218,337      | 4,820,251         | 357,426        | 6,939,833         | 1,633,647      |
| 90   | Fire, Health, Life Safety | 16,939,687                | 19,442,434        | 873,108        | 3,846,912         | -              | 471,056           | 20,315,542     |
|      | Grand Total               | 732,229,454               | 781,852,337       | 94,899,412     | 648,432,831       | 58,476,218     | 562,386,752       | 818,275,531    |

| Depository Summary |                               |         |                 |                         |        |                |                |    |                |  |
|--------------------|-------------------------------|---------|-----------------|-------------------------|--------|----------------|----------------|----|----------------|--|
|                    |                               | Endi    | ing Balance Mar | ch 31, 2025             |        |                |                |    |                |  |
|                    | Cash/Money Mark               | et (MM) |                 | Invest                  | tments |                |                |    |                |  |
|                    | JP Morgan Cash                | \$      | 9,943,279.79    | PMA Investments         | \$     | 246,352,712.66 |                |    |                |  |
|                    | JP Morgan MM                  | \$      | 10,000,000.00   | Fifth Third Investments | \$     | 162,818,108.03 |                |    |                |  |
|                    | JP Morgan Health Funding Cash | \$      | 11,613,959.41   | PFM General             | \$     | 51,126,757.90  |                |    |                |  |
|                    | JP Morgan Health Funding MM   | \$      | 44,000,000.00   |                         |        |                |                |    |                |  |
|                    | PFM MM 2024 Bonds             | \$      | 19,416,846.05   |                         |        |                |                |    |                |  |
|                    | PFM MM 2025 Bonds             | \$      | 60,078,848.39   |                         |        |                |                |    |                |  |
|                    | PMA MM Fund                   | \$      | 203,149,710.78  |                         |        |                |                |    |                |  |
|                    | Fifth Third Cash              | \$      | 1,546,164.12    |                         |        |                |                |    |                |  |
|                    | Fifth Third MM Fund           | \$      | 2,370,106.81    |                         |        |                |                |    |                |  |
|                    | IL Funds Cash                 | \$      | 13,090,682.63   |                         |        |                |                |    |                |  |
|                    | Total Cash/Money Market (MM)  | \$      | 375,209,597.98  | Total Investments**     | \$     | 460,297,578.59 | Total Balance* | \$ | 835,507,176.57 |  |

\*Variance due to ending Fund Balance including accrual payables such as future payrolls, accounts payables, retirement, and insurance \*\*Investment Values shown are based on Market Value

## School District U-46 Summary Report of Revenues and Expenditures Summary of Operating Funds For Nine Months Ending March 31, 2025

|                                                                                                          | Current<br>Month<br>Actual | YTD<br>Actual        | Annual<br>Budget       | Expended<br>% to Annual | Prior<br>YTD<br>Actual | Current YTD<br>Actual as a %<br>of Prior YTD |
|----------------------------------------------------------------------------------------------------------|----------------------------|----------------------|------------------------|-------------------------|------------------------|----------------------------------------------|
| Revenue                                                                                                  |                            |                      |                        |                         |                        |                                              |
| Property Taxes<br>Pupil Activities                                                                       | 49,763,266<br>0            | 216,557,789<br>1,000 | 320,100,493<br>150,000 | 67.65%<br>0.67%         | 209,277,865<br>156     | 3.48%<br>541.03%                             |
| Textbooks                                                                                                | 295,938                    | 6,339,974            | 0                      | 0.00%                   | 2,889,166              | 119.44%                                      |
| Other Local Sources                                                                                      | 181,510                    | 5,017,149            | 7,306,000              | 68.67%                  | 2,327,905              | 115.52%                                      |
| Total Local                                                                                              | 50,240,714                 | 227,915,912          | 327,556,493            | 69.58%                  | 214,495,092            | 6.26%                                        |
| Evidence Based Funding                                                                                   | 26,736,236                 | 213,896,182          | 301,451,389            | 70.96%                  | 200,838,790            | 6.50%                                        |
| Special Education State Grants                                                                           | 0                          | 3,862,212            | 5,950,000              | 64.91%                  | 3,580,852              | 7.86%                                        |
| Other State Sources                                                                                      | 2,504,932                  | 16,372,879           | 28,458,065             | 57.53%                  | 17,245,087             | -5.06%                                       |
| Total State                                                                                              | 29,241,168                 | 234,131,273          | 335,859,454            | 69.71%                  | 221,664,729            | 5.62%                                        |
| Federal Sources                                                                                          | 3,231,517                  | 58,081,574           | 71,371,506             | 81.38%                  | 26,090,047             | 122.62%                                      |
| Total Federal                                                                                            | 3,231,517                  | 58,081,574           | 71,371,506             | 81.38%                  | 26,090,047             | 122.62%                                      |
| Revenue from Financing                                                                                   | 825                        | 18,267               | 0                      | 0.00%                   | 0                      | 0.00%                                        |
| Total Financing                                                                                          | 825                        | 18,267               | 0                      | 0.00%                   | 0                      | 0.00%                                        |
| Total Revenue                                                                                            | 82,714,224                 | 520,147,026          | 734,787,453            | 70.79%                  | 462,249,868            | 12.53%                                       |
| Expenditures                                                                                             |                            |                      |                        |                         |                        |                                              |
| Salaries                                                                                                 | 37,676,720                 | 301,300,238          | 382,845,745            | 78.70%                  | 270,390,232            | 11.43%                                       |
| Benefits                                                                                                 | 6,729,059                  | 74,891,729           | 102,839,324            | 72.82%                  | 70,115,993             | 6.81%                                        |
| Purchased Services                                                                                       | 2,864,984                  | 35,456,900           | 75,175,901             | 47.17%                  | 36,980,769             | -4.12%                                       |
| Supplies & Materials                                                                                     | 2,648,668                  | 46,403,886           | 76,846,718             | 60.38%                  | 34,877,711             | 33.05%                                       |
| Capital Outlay                                                                                           | 1,327,700                  | 8,399,330            | 47,359,103             | 17.74%                  | 12,670,087             | -33.71%                                      |
| Other Objects                                                                                            | 1,455,768                  | 10,370,614           | 20,096,500             | 51.60%                  | 10,245,347             | 1.22%                                        |
| Non-capitalized Equipment                                                                                | 143,165                    | 4,528,883            | 10,605,294             | 42.70%                  | 2,799,862              | 61.75%                                       |
| Termination Benefits                                                                                     | 0                          | 8,175                | 295,000                | 2.77%                   | 241,980                | -96.62%                                      |
| Total Expenditures                                                                                       | 52,846,064                 | 481,359,755          | 716,063,585            | 67.22%                  | 438,321,981            | 9.82%                                        |
| Excess (Deficit) of Receipts over<br>Expenditures                                                        | 29,867,335                 | 38,769,004           | 18,723,868             | 207.06%                 | 23,927,887             | 62.02%                                       |
| Excess(Deficit) of Receipts and Other<br>Financing Sources Over Expenditures<br>and Other Financial Uses | 29,868,160                 | 38,787,271           | 18,723,868             | 207.15%                 | 23,927,887             | 62.10%                                       |
| Beginning Fund Balance                                                                                   |                            | 440,972,050          |                        |                         |                        |                                              |
| Ending Fund Balance                                                                                      | _                          | 479,759,321          |                        |                         |                        |                                              |