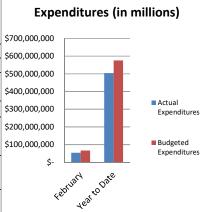

#### FEBRUARY 2025 MONTHLY FINANCIAL UPDATE

|                                     | C      | urrent Month |    |             |     |               | % Actual/ Annual |    |                  |  |
|-------------------------------------|--------|--------------|----|-------------|-----|---------------|------------------|----|------------------|--|
| Revenue                             | Actual |              |    | YTD Actual  |     | Annual Budget | Budget           |    | Prior YTD Actual |  |
| Local                               | \$     | 24,039,350   | \$ | 232,460,094 | \$  | 412,870,244   | 56.30%           | \$ | 215,253,315      |  |
| State                               | \$     | 27,968,016   | \$ | 204,890,105 | \$  | 335,859,454   | 61.00%           | \$ | 194,051,300      |  |
| Federal                             | \$     | 3,690,302    | \$ | 54,849,058  | \$  | 71,371,506    | 76.85%           | \$ | 23,693,510       |  |
| Other                               | \$     | 40,500       | \$ | 1,320,128   | \$  | -             | 1.13%            | \$ | 500              |  |
| Financing                           | \$     | 60,014,035   | \$ | 60,014,035  | \$  | 117,000,000   | 6.40%            | \$ | 62,558,489       |  |
| Total Revenue *                     | \$     | 115,752,203  | \$ | 553,533,419 | \$  | 937,101,204   | 59.07%           | \$ | 495,557,115      |  |
| Total Revenue w/o Financing *       | \$     | 55,738,168   | \$ | 493,519,384 | \$  | 820,101,204   | 60.18%           | \$ | 432,998,626      |  |
| Expenditures                        | ÷      | 26 522 005   | Ļ  | 262 006 702 | ۲   | 202 205 002   | 60 970/          | ė  | 222 255 52       |  |
| Expenditures                        |        |              |    |             |     |               |                  |    |                  |  |
| Salaries                            | \$     | 36,533,095   | \$ | 263,996,702 | - 1 | 383,305,092   | 68.87%           | \$ | 223,255,527      |  |
| Benefits                            | \$     | 6,984,953    | \$ | 80,207,121  | Ş   | 121,087,623   | 66.24%           | \$ | 71,499,482       |  |
| Purchased Services                  | \$     | 4,164,781    | \$ | 45,238,753  | \$  | 82,407,683    | 54.90%           | \$ | 38,017,811       |  |
| Supplies & Materials                | \$     | 3,942,689    | \$ | 43,755,216  | \$  | 76,846,718    | 56.94%           | \$ | 31,531,787       |  |
| Capital Outlay                      | \$     | 719,556      | \$ | 25,852,626  | \$  | 133,859,103   | 19.31%           | \$ | 16,087,131       |  |
| Other Objects/Non Equipment         | \$     | 1,996,787    | \$ | 44,860,115  | \$  | 59,529,174    | 75.36%           | \$ | 42,816,481       |  |
| Total Expenditures **               | \$     | 54,341,861   | \$ | 503,910,534 | \$  | 857,035,394   | 58.80%           | \$ | 423,208,220      |  |
| Total Expenditures w/o Financing ** | \$     | 54,341,861   | \$ | 503,910,534 | \$  | 857,035,394   | 58.80%           | \$ | 423,208,220      |  |
|                                     | Ś      |              |    |             |     | (36,934,190)  |                  | \$ |                  |  |