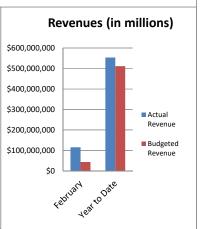

#### FEBRUARY 2025 MONTHLY FINANCIAL UPDATE

|                                     | C      | urrent Month |    |             |     |               | % Actual/ Annual |    |                  |  |
|-------------------------------------|--------|--------------|----|-------------|-----|---------------|------------------|----|------------------|--|
| Revenue                             | Actual |              |    | YTD Actual  |     | Annual Budget | Budget           |    | Prior YTD Actual |  |
| Local                               | \$     | 24,039,350   | \$ | 232,460,094 | \$  | 412,870,244   | 56.30%           | \$ | 215,253,315      |  |
| State                               | \$     | 27,968,016   | \$ | 204,890,105 | \$  | 335,859,454   | 61.00%           | \$ | 194,051,300      |  |
| Federal                             | \$     | 3,690,302    | \$ | 54,849,058  | \$  | 71,371,506    | 76.85%           | \$ | 23,693,510       |  |
| Other                               | \$     | 40,500       | \$ | 1,320,128   | \$  | -             | 1.13%            | \$ | 500              |  |
| Financing                           | \$     | 60,014,035   | \$ | 60,014,035  | \$  | 117,000,000   | 6.40%            | \$ | 62,558,489       |  |
| Total Revenue *                     | \$     | 115,752,203  | \$ | 553,533,419 | \$  | 937,101,204   | 59.07%           | \$ | 495,557,115      |  |
| Total Revenue w/o Financing *       | \$     | 55,738,168   | \$ | 493,519,384 | \$  | 820,101,204   | 60.18%           | \$ | 432,998,626      |  |
| Expenditures                        | ÷      | 26 522 005   | Ļ  | 262 006 702 | ۲   | 202 205 002   | 60 970/          | ė  | 222 255 52       |  |
| Expenditures                        |        |              |    |             |     |               |                  |    |                  |  |
| Salaries                            | \$     | 36,533,095   | \$ | 263,996,702 | - 1 | 383,305,092   | 68.87%           | \$ | 223,255,527      |  |
| Benefits                            | \$     | 6,984,953    | \$ | 80,207,121  | Ş   | 121,087,623   | 66.24%           | \$ | 71,499,482       |  |
| Purchased Services                  | \$     | 4,164,781    | \$ | 45,238,753  | \$  | 82,407,683    | 54.90%           | \$ | 38,017,811       |  |
| Supplies & Materials                | \$     | 3,942,689    | \$ | 43,755,216  | \$  | 76,846,718    | 56.94%           | \$ | 31,531,787       |  |
| Capital Outlay                      | \$     | 719,556      | \$ | 25,852,626  | \$  | 133,859,103   | 19.31%           | \$ | 16,087,131       |  |
| Other Objects/Non Equipment         | \$     | 1,996,787    | \$ | 44,860,115  | \$  | 59,529,174    | 75.36%           | \$ | 42,816,481       |  |
| Total Expenditures **               | \$     | 54,341,861   | \$ | 503,910,534 | \$  | 857,035,394   | 58.80%           | \$ | 423,208,220      |  |
| Total Expenditures w/o Financing ** | \$     | 54,341,861   | \$ | 503,910,534 | \$  | 857,035,394   | 58.80%           | \$ | 423,208,220      |  |
|                                     | Ś      |              |    |             |     | (36,934,190)  |                  | \$ |                  |  |