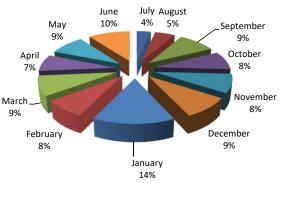

# Budgeted Expenditures by Month - FY 2025

<sup>\*</sup> Annual Budget amounts do not include \$4 million for Student Activity Funds & \$25 million Revenue from Financing Activities as indicated in the Total Revenue shown within Monthly Financial Report: Summary of All Funds