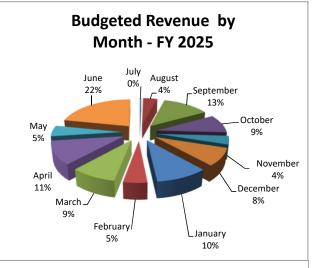

# Budgeted Expenditures by Month - FY 2025

<sup>\*</sup> Annual Budget amounts do not include \$4 million for Student Activity Funds & \$25 million Revenue from Financing Activities as indicated in the Total Revenue shown within Monthly Financial Report: Summary of All Funds