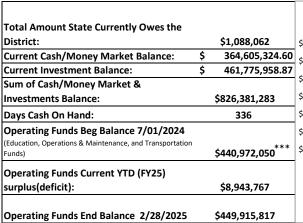

<sup>\*\*\*</sup>Operating Funds Beginning Balance change due to the close of Fiscal Year 2024 audit adjustments.

## **Treasurer Report**

Fiscal Year: 2024-2025 Month: February Year: 2025

| <u>Fund</u> | Description               | Audited Beginning Balance July 1, 2024 | Beginning Balance February 1, 2025 | <u>Revenue</u><br>Feb 1-28, 2025 | Revenue FY25 Year to Date | <u>Expenses</u><br>Feb 1-28, 2025 | Expenses FY25 Year to Date | Ending Balance<br>February 28, 2025 |
|-------------|---------------------------|----------------------------------------|------------------------------------|----------------------------------|---------------------------|-----------------------------------|----------------------------|-------------------------------------|
| 10          | Education                 | 321,232,255                            | 298,052,984                        | 40,698,372                       | 355,106,043               | 44,079,590                        | 381,666,532                | 294,671,766                         |
| 10          | Ludcation                 | 321,232,233                            | 238,032,364                        | 40,038,372                       | 333,100,043               | 44,073,330                        | 381,000,332                | 254,071,700                         |
| 20          | Operations                | 92,758,620                             | 128,854,210                        | 9,023,288                        | 70,019,256                | 4,020,416                         | 28,920,791                 | 133,857,083                         |
| 30          | Debt Services             | 26,270,746                             | 11,871,912                         | 1,788,575                        | 18,938,743                | 350                               | 31,549,352                 | 13,660,137                          |
| 40          | Transportation            | 26,981,175                             | 23,466,182                         | 724,056                          | 12,307,504                | 2,803,268                         | 17,901,710                 | 21,386,969                          |
| 50          | IMRF/Social Security      | 12,591,898                             | 10,524,733                         | 212,328                          | 8,216,585                 | 1,962,685                         | 12,034,107                 | 8,774,376                           |
| 60          | Capital Projects          | 112,546,199                            | 90,179,390                         | 60,119,348                       | 61,589,655                | 947,463                           | 24,784,579                 | 149,351,276                         |
| 66          | Developers                | 5,249,161                              | 6,377,970                          | 147,281                          | 1,276,090                 | -                                 | -                          | 6,525,251                           |
| 70          | Working Cash              | 113,906,485                            | 131,078,577                        | 2,331,732                        | 19,503,824                | -                                 | -                          | 133,410,309                         |
| 80          | Tort                      | 3,753,230                              | 814,213                            | 411,369                          | 3,601,914                 | 452,845                           | 6,582,407                  | 772,737                             |
| 90          | Fire, Health, Life Safety | 16,939,687                             | 19,221,826                         | 295,853                          | 2,973,804                 | 75,244                            | 471,056                    | 19,442,434                          |
|             | Grand Total               | 732,229,454                            | 720,441,995                        | 115,752,203                      | 553,533,419               | 54,341,861                        | 503,910,534                | 781,852,337*                        |

|                              |         | B                | 6                       |       |                |                |                      |
|------------------------------|---------|------------------|-------------------------|-------|----------------|----------------|----------------------|
|                              |         | Depositor        | y Summary               |       |                |                |                      |
|                              | l       | Ending Balance I | February 28, 2025       |       |                |                |                      |
| Cash/Money N                 | ∕larket | (MM)             | Invest                  | ments |                |                |                      |
| JP Morgan Cash               | \$      | 4,815,942.32     | PMA Investments         | \$    | 246,162,252.66 |                |                      |
| JP Morgan MM                 | \$      | 18,500,000.00    | Fifth Third Investments | \$    | 164,108,970.50 |                |                      |
| JP Morgan Health Funding     | \$      | 11,632,471.16    |                         |       |                |                |                      |
| Cash                         | Y       | 11,032,471.10    | PFM General             | \$    | 51,504,735.71  |                |                      |
| JP Morgan Health Funding MM  | \$      | 44,000,000.00    |                         |       |                |                |                      |
| PFM MM 2024 Bonds            | \$      | 19,052,904.18    |                         |       |                |                |                      |
| PFM MM 2025 Bonds            | \$      | 60,078,848.39    |                         |       |                |                |                      |
| PMA MM Fund                  | \$      | 191,949,397.39   |                         |       |                |                |                      |
| Fifth Third Cash***          | \$      | (4,957,500.00)   |                         |       |                |                |                      |
| Fifth Third MM Fund          | \$      | 6,829,979.24     |                         |       |                |                |                      |
| IL Funds Cash                | \$      | 12,703,281.92    |                         |       |                |                |                      |
| Total Cash/Money Market (MM) | \$      | 364,605,324.60   | Total Investments**     | \$    | 461,775,958.87 | Total Balance* | \$<br>826,381,283.47 |

<sup>\*\*\*</sup>Negative balance due to investment purchases that have not been finalized

School District U-46 Summary Report of Revenues and Expenditures Summary of Operating Funds For Eight Months Ending February 28, 2025