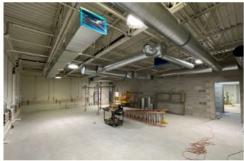

#### Work in Progress

- Exterior building foundations nearing completion
- Main entrance area expanded
- Masonry bearing walls for auxiliary gym complete
- Gymnasium conversion new mechanical units installed
- First phase of parking lot and new drive lane stabilization complete

#### **Construction Update for New Middle School in Bartlett**

### Construction Update for New Middle School in Bartlett