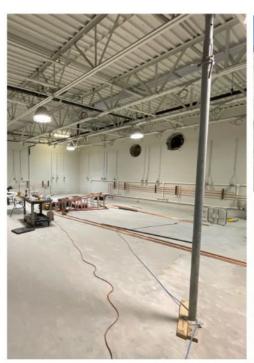

#### Work in Progress

- Exterior building foundations nearing completion
- Main entrance area expanded
- Masonry bearing walls for auxiliary gym complete
- Gymnasium conversion new mechanical units installed
- First phase of parking lot and new drive lane stabilization complete

#### **Construction Update for New Middle School in Bartlett**

### Construction Update for New Middle School in Bartlett