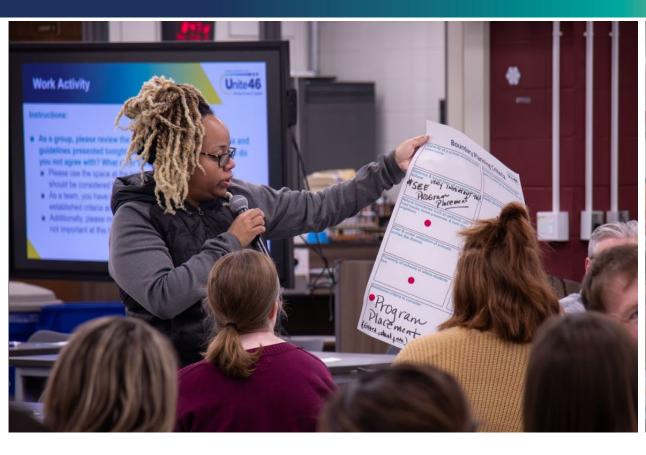

Middle School in S. Elgin





- Architect: Studio GC
- Construction Manager: ICI
- Nearly complete with design development phase
- 46,000 sq ft addition

### Update for renovations to Kenyon Woods Middle School in S. Elgin





### Update for renovations to Kenyon Woods Middle School in S. Elgin









- Architect: DLA
- Construction Manager: Gilbane
- Completed Schematic Design Phase
- 53,000 sq. ft. addition













#### Update for New Middle School in Elgin





- Architect: DLA
- Construction Manager: Gilbane
- Completed Schematic Design Phase
- 193,000 sq. ft.

#### Update for New Middle School in Elgin





#### **Update for New Middle School in Elgin**





### Next Steps: Present recommended elementary projects











# Next Steps: Districtwide boundary adjustments







#### Thank You!