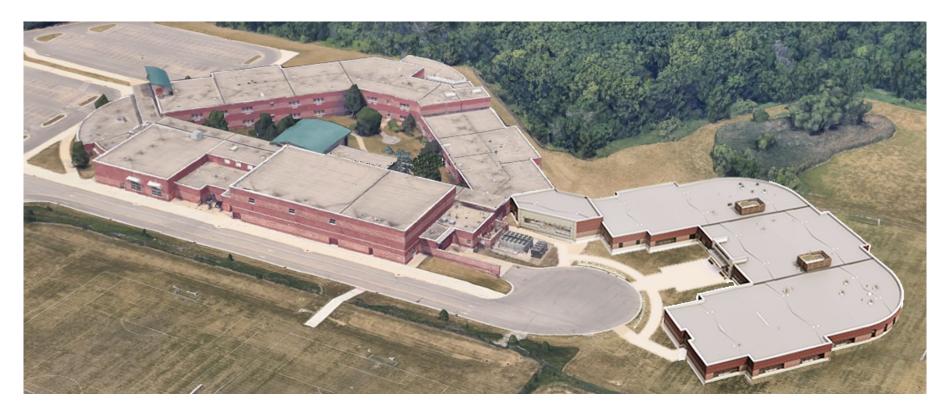

#### Construction Update for New Middle School in Bartlett

#### Work in Progress

- Exterior building foundations nearing completion
- Main entrance area expanded
- Masonry bearing walls for auxiliary gym complete
- Gymnasium conversion new mechanical units installed
- First phase of parking lot and new drive lane stabilization complete

#### **Construction Update for New Middle School in Bartlett**

### Construction Update for New Middle School in Bartlett