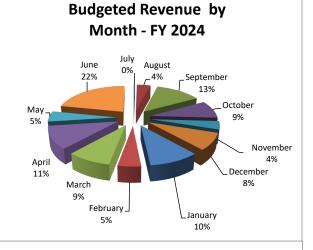

Budgeted Expenditures by Month - FY 2024

\*Operating Funds Beginning Balance changed in February 2024 due to audit adjustments.