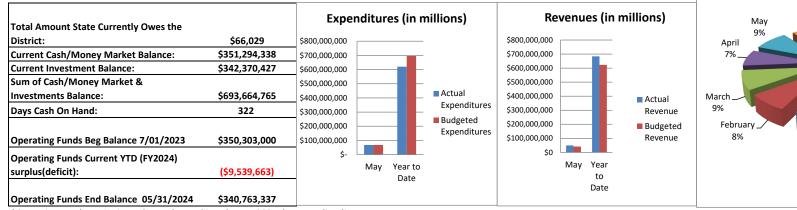

|                 |               | Depository Summary       |             |                 | Cas | h/Money Market (MM) | Investments**       | Total Balance           |                 |
|-----------------|---------------|--------------------------|-------------|-----------------|-----|---------------------|---------------------|-------------------------|-----------------|
|                 | En            | ding Balance May 31, 202 | 4           |                 | \$  | 351,294,338         | \$ 342,370,427      | \$ 693,664,765          |                 |
| JP Morgan Cash  | JP Morgan MM  | PFM MM                   | PMA MM Fund | PMA Investments |     | Fifth Third Cash    | Fifth Third MM Fund | Fifth Third Investments | IL Funds Cash   |
| \$ 7,008,460 \$ | 15,678,004 \$ | 62,260,323 \$            | 244,295,000 | \$ 196,394,460  | \$  | 50,296              | \$ 13,364,067       | \$ 145,975,967          | \$<br>8,638,189 |

## School District U-46 Summary Report of Revenues and Expenditures Summary of Operating Funds For Eleven Months Ending May 31, 2024

|                                                                                                          | Current<br>Month<br>Actual | YTD<br>Actual | Annual<br>Budget | Expended<br>% to Annual | Prior<br>YTD<br>Actual | Current YTD<br>Actual as a %<br>of Prior YTD |
|----------------------------------------------------------------------------------------------------------|----------------------------|---------------|------------------|-------------------------|------------------------|----------------------------------------------|
| Revenue                                                                                                  |                            |               |                  |                         |                        |                                              |
| Property Taxes                                                                                           | 14,181,264                 | 223,459,130   | 291,363,903      | 76.69%                  | 199,914,888            | 11.78%                                       |
| Pupil Activities                                                                                         | 1,268                      | 1,744         | 50,000           | 3.49%                   | 1,594                  | 9.41%                                        |
| Textbooks                                                                                                | 12,774                     | 2,908,882     | 2,800,000        | 103.89%                 | 2,963,391              | -1.84%                                       |
| Other Local Sources                                                                                      | 1,413,550                  | 3,968,799     | 5,110,500        | 77.66%                  | 3,125,318              | 26.99%                                       |
| Total Local                                                                                              | 15,608,856                 | 230,338,555   | 299,324,403      | 76.95%                  | 206,005,191            | 11.81%                                       |
| Evidence Based Funding                                                                                   | 25,027,363                 | 250,893,517   | 275,650,784      | 91.02%                  | 220,445,072            | 13.81%                                       |
| Special Education State Grants                                                                           | 0                          | 4,802,020     | 4,750,000        | 101.10%                 | 4,450,031              | 7.91%                                        |
| Other State Sources                                                                                      | 465,985                    | 22,966,656    | 24,440,904       | 93.97%                  | 21,067,396             | 9.02%                                        |
| Total State                                                                                              | 25,493,348                 | 278,662,193   | 304,841,688      | 91.41%                  | 245,962,499            | 13.29%                                       |
| Federal Sources                                                                                          | 2,526,548                  | 34,217,954    | 69,356,400       | 49.34%                  | 77,529,482             | -55.86%                                      |
| Total Federal                                                                                            | 2,526,548                  | 34,217,954    | 69,356,400       | 49.34%                  | 77,529,482             | -55.86%                                      |
| Revenue from Financing                                                                                   | 0                          | 0             | 0                | 0.00%                   | 0                      | 0.00%                                        |
| Total Financing                                                                                          | 0                          | 0             | 0                | 0.00%                   | 0                      | 0.00%                                        |
| Total Revenue                                                                                            | 43,628,752                 | 543,218,702   | 673,522,491      | 80.65%                  | 529,497,172            | 2.59%                                        |
| Expenditures                                                                                             |                            |               |                  |                         |                        |                                              |
| Salaries                                                                                                 | 39,851,491                 | 344,928,483   | 361,137,802      | 95.51%                  | 316,568,674            | 8.96%                                        |
| Benefits                                                                                                 | 10,125,124                 | 89,383,383    | 105,531,664      | 84.70%                  | 80,431,567             | 11.13%                                       |
| Purchased Services                                                                                       | 4,487,759                  | 45,162,996    | 65,541,954       | 68.91%                  | 43,508,224             | 3.80%                                        |
| Supplies & Materials                                                                                     | 4,704,686                  | 42,804,706    | 52,210,860       | 81.98%                  | 35,996,246             | 18.91%                                       |
| Capital Outlay                                                                                           | 654,651                    | 13,676,649    | 54,191,479       | 25.24%                  | 14,939,580             | -8.45%                                       |
| Other Objects                                                                                            | 1,905,796                  | 13,197,684    | 5,663,012        | 233.05%                 | 11,734,886             | 12.47%                                       |
| Non-capitalized Equipment                                                                                | 323,878                    | 3,362,484     | 4,921,644        | 68.32%                  | 6,213,283              | -45.88%                                      |
| Termination Benefits                                                                                     | 0                          | 241,980       | 525,000          | 46.09%                  | 250,000                | -3.21%                                       |
| Total Expenditures                                                                                       | 62,053,385                 | 552,758,365   | 649,723,415      | 85.08%                  | 509,642,460            | 8.46%                                        |
| Excess (Deficit) of Receipts over<br>Expenditures                                                        | (18,424,633)               | (9,539,663)   | 23,799,076       | -40.08%                 | 19,854,712             | -148.05%                                     |
| Excess(Deficit) of Receipts and Other<br>Financing Sources Over Expenditures<br>and Other Financial Uses | (18,424,633)               | (9,539,663)   | 23,799,076       | -40.08%                 | 19,854,712             | -148.05%                                     |
| Beginning Fund Balance                                                                                   |                            | 350,303,000   |                  |                         |                        |                                              |
| Ending Fund Balance                                                                                      |                            | 340,763,337   |                  |                         |                        |                                              |