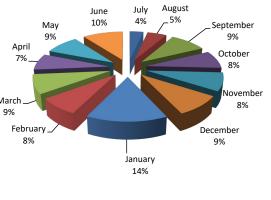

\$ | 3,132,450                       | \$ | 27,930,646    | \$     | 111,191,479 | 25.12%           | \$ | 15,018,353  |
| Other Objects/Non Equipment      | \$ | 2,229,674                       | \$ | 48,347,926    | \$     | 55,090,096  | 87.76%           | \$ | 72,380,673  |
| Total Expenditures               | \$ | 68,115,178                      | \$ | 620,557,259   | \$     | 775,379,269 | 80.03%           | \$ | 583,316,074 |
| Total Expenditures w/o Financing | \$ | 68,115,178                      | \$ | 617,376,273   | \$     | 775,379,269 | 79.62%           | \$ | 571,305,227 |
| Revenue less Expenditures        | \$ | (18,307,928)                    | Ś  | 63,606,048    | Ś      | 21,595,810  |                  | Ś  | 15,049,190  |



Budgeted Expenditures by Month - FY 2024





\*Operating Funds Beginning Balance changed in February 2024 due to audit adjustments.



# **Treasurer Report**

Fiscal Year: 2023-2024 Month: MAY

Year: 2024

| <u>Fund</u> | Description               | <u>Beginning Balance</u><br>July 1, 2023 | Beginning Balance<br>May 1, 2024 | <u>Revenue</u><br>May 1-31, 2024 | <u>Revenue</u><br>FY24 Year to Date | Expenses<br>May 1-31, 2024 | Expenses<br>FY24 Year to Date | Ending Balance<br>May 31, 2024 |
|-------------|---------------------------|------------------------------------------|----------------------------------|----------------------------------|-------------------------------------|----------------------------|-------------------------------|--------------------------------|
| 10          | Education                 | 323,663,107