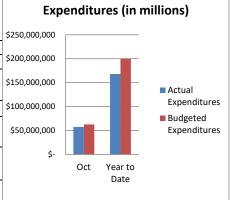

### **OCTOBER 2023 MONTHLY FINANCIAL UPDATE**

|                                  |         |              |    |             |     |               | % Actual/ |    |                  |                 |
|----------------------------------|---------|--------------|----|-------------|-----|---------------|-----------|----|------------------|-----------------|
|                                  | Cı      | urrent Month |    | Annual      |     |               |           |    |                  | % Change in YTD |
| Revenue                          |         | Actual       |    | YTD Actual  |     | Annual Budget | Budget    |    | Prior YTD Actual | Amount          |
| Local                            | \$      | 18,427,259   | Ś  | 114,751,681 | Ś   | 372,776,991   | 30.78%    | ċ  | 91,961,965       | 24.78%          |
|                                  | ې<br>د  |              | Τ. |             | - 1 |               |           |    |                  |                 |
| State                            | \$<br>• | 30,421,742   | \$ | 82,105,424  | \$  | 304,841,688   | 26.93%    |    | 75,131,949       |                 |
| Federal                          | Ş       | 7,966,131    | \$ | 9,687,332   | \$  | 69,356,400    | 13.97%    |    | 26,976,462       |                 |
| Other/Financing                  | \$      | -            | \$ | 500         | \$  | 50,000,000    | 0.00%     | \$ | -                | 0.00%           |
| Total Revenue                    | \$      | 56,815,132   | \$ | 206,544,937 | \$  | 796,975,079   | 25.92%    | \$ | 194,070,376      | 6.43%           |
| Total Revenue w/o Financing      | \$      | 56,815,132   | \$ | 206,544,937 | \$  | 796,975,079   | 25.92%    | \$ | 194,070,376      | 6.43%           |
| Expenditures                     |         |              |    |             |     |               |           |    |                  |                 |
| Salaries                         | \$      | 34,252,701   | \$ | 87,438,715  | \$  | 361,495,905   | 24.19%    | \$ | 82,846,245       | 5.54%           |
| Benefits                         | \$      | 9,516,910    | \$ | 30,903,908  | \$  | 124,434,913   | 24.84%    | \$ | 31,757,448       | -2.69%          |
| Purchased Services               | \$      | 6,702,078    | \$ | 19,837,898  | \$  | 70,956,016    | 27.96%    | \$ | 15,959,680       | 24.30%          |
| Supplies & Materials             | \$      | 3,710,506    | \$ | 15,690,785  | \$  | 52,210,860    | 30.05%    | \$ | 15,534,956       | 1.00%           |
| Capital Outlay                   | \$      | 1,735,888    | \$ | 6,956,907   | \$  | 111,191,479   | 6.26%     | \$ | 7,093,343        | -1.92%          |
| Other Objects                    | \$      | 1,546,375    | \$ | 7,336,694   | \$  | 55,090,096    | 13.32%    | \$ | 11,342,665       | -35.32%         |
| Total Expenditures               | \$      | 57,464,459   | \$ | 168,164,906 | \$  | 775,379,269   | 21.69%    | \$ | 164,534,337      | 2.21%           |
| Total Expenditures w/o Financing | \$      | 57,464,459   | \$ | 168,164,906 | \$  | 775,379,269   | 21.69%    | \$ | 164,534,337      | 2.21%           |
| Revenue less Expenditures        | Ś       | (649,326)    | _  | 38,380,031  | Ś   | 21,595,810    |           | \$ | 29,536,039       |                 |