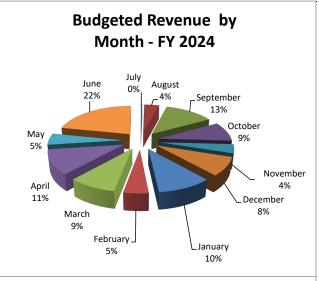

29,536,039       |                 |

| Total Amount State Currently Owes |               |
|-----------------------------------|---------------|
| the District:                     | \$2,640,552   |
| Current Cash Balance:             | \$625,456,116 |
| Days Cash On Hand:                | 290           |
| Cash balance without Working Cash |               |
| Fund:                             | \$504,359,494 |
| Days Cash On Hand:                | 234           |
| Operating Funds Beg Balance       |               |
| 7/01/2023                         | \$344,760,967 |
| Current year (FY2023)             |               |
| surplus(deficit):                 | \$19,866,718  |
| Operating Funds End Balance       |               |
| 10/31/2023                        | \$364,627,685 |







## Budgeted Expenditures by Month - FY 2024



## SCHOOL DISTRICT U-46 ELGIN, ILLINOIS

## CASH, INVESTMENT, LOAN, AND FUND BALANCES As Of October 31, 2023

| Fund                          | Cash         | Investments | Loans to (from)<br>Other Funds | Other Assets/<br>Liabilities | Fund Balance<br>End of Month |
|-------------------------------|--------------|-------------|--------------------------------|------------------------------|------------------------------|
| 10 Education                  | 352,256,247  | 0           | 0                              | -25,527,049                  | 326,729,198                  |
| 20 Operations                 | 13,286,581   | 0           | 0                              | -1,481,187                   | 11,805,394                   |
| 30 Debt