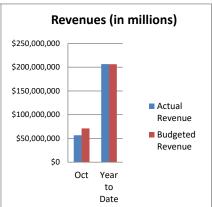

### **OCTOBER 2023 MONTHLY FINANCIAL UPDATE**

|                                  |         |              |    |             |     |               | % Actual/ |    |                  |                 |
|----------------------------------|---------|--------------|----|-------------|-----|---------------|-----------|----|------------------|-----------------|
|                                  | Cı      | urrent Month |    | Annual      |     |               |           |    |                  | % Change in YTD |
| Revenue                          |         | Actual       |    | YTD Actual  |     | Annual Budget | Budget    |    | Prior YTD Actual | Amount          |
| Local                            | \$      | 18,427,259   | Ś  | 114,751,681 | Ś   | 372,776,991   | 30.78%    | ċ  | 91,961,965       | 24.78%          |
|                                  | ې<br>د  |              | Τ. |             | - 1 |               |           |    |                  |                 |
| State                            | \$<br>• | 30,421,742   | \$ | 82,105,424  | \$  | 304,841,688   | 26.93%    |    | 75,131,949       |                 |
| Federal                          | Ş       | 7,966,131    | \$ | 9,687,332   | \$  | 69,356,400    | 13.97%    |    | 26,976,462       |                 |
| Other/Financing                  | \$      | -            | \$ | 500         | \$  | 50,000,000    | 0.00%     | \$ | -                | 0.00%           |
| Total Revenue                    | \$      | 56,815,132   | \$ | 206,544,937 | \$  | 796,975,079   | 25.92%    | \$ | 194,070,376      | 6.43%           |
| Total Revenue w/o Financing      | \$      | 56,815,132   | \$ | 206,544,937 | \$  | 796,975,079   | 25.92%    | \$ | 194,070,376      | 6.43%           |
| Expenditures                     |         |              |    |             |     |               |           |    |                  |                 |
| Salaries                         | \$      | 34,252,701   | \$ | 87,438,715  | \$  | 361,495,905   | 24.19%    | \$ | 82,846,245       | 5.54%           |
| Benefits                         | \$      | 9,516,910    | \$ | 30,903,908  | \$  | 124,434,913   | 24.84%    | \$ | 31,757,448       | -2.69%          |
| Purchased Services               | \$      | 6,702,078    | \$ | 19,837,898  | \$  | 70,956,016    | 27.96%    | \$ | 15,959,680       | 24.30%          |
| Supplies & Materials             | \$      | 3,710,506    | \$ | 15,690,785  | \$  | 52,210,860    | 30.05%    | \$ | 15,534,956       | 1.00%           |
| Capital Outlay                   | \$      | 1,735,888    | \$ | 6,956,907   | \$  | 111,191,479   | 6.26%     | \$ | 7,093,343        | -1.92%          |
| Other Objects                    | \$      | 1,546,375    | \$ | 7,336,694   | \$  | 55,090,096    | 13.32%    | \$ | 11,342,665       | -35.32%         |
| Total Expenditures               | \$      | 57,464,459   | \$ | 168,164,906 | \$  | 775,379,269   | 21.69%    | \$ | 164,534,337      | 2.21%           |
| Total Expenditures w/o Financing | \$      | 57,464,459   | \$ | 168,164,906 | \$  | 775,379,269   | 21.69%    | \$ | 164,534,337      | 2.21%           |
| Revenue less Expenditures        | Ś       | (649,326)    | _  | 38,380,031  | Ś   | 21,595,810    |           | \$ | 29,536,039       |                 |