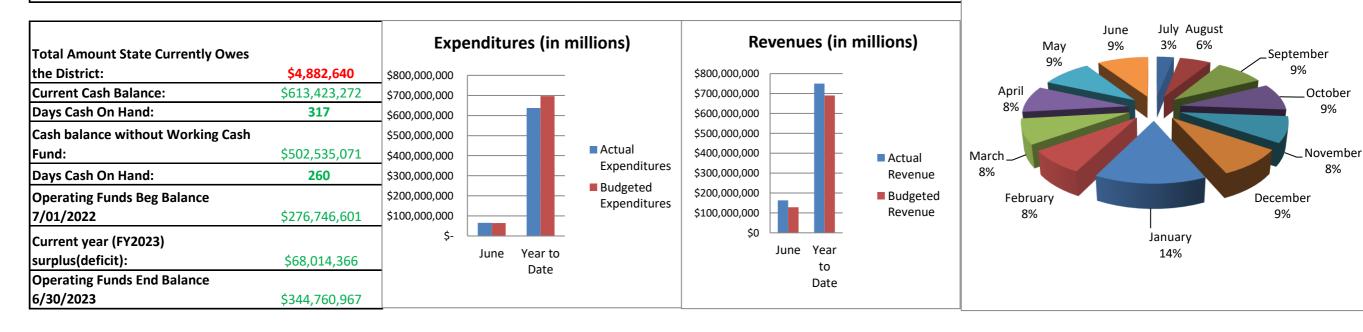

## **School District U-46** Summary Report of Revenues and Expenditures Summary of Operating Funds For Twelve Months Ending June 30, 2023

|                                                                                                          | Current<br>Month<br>Actual | YTD<br>Actual        | Annual<br>Budget     | Expended<br>% to Annual | Prior<br>YTD<br>Actual | Current YTD<br>Actual as a %<br>of Prior YTD |
|----------------------------------------------------------------------------------------------------------|----------------------------|----------------------|----------------------|-------------------------|------------------------|----------------------------------------------|
| Revenue                                                                                                  |                            |                      |                      |                         |                        |                                              |
| Property Taxes<br>Tuition                                                                                | 84,922,621<br>1,007        | 284,837,509<br>1,007 | 277,827,599<br>0     | 102.52%                 | 269,378,958<br>5,795   | 5.74%<br>-82.62%                             |
| Pupil Activities                                                                                         | 166,658                    | 168,252              | 50,000               | 336.50%                 | 147,661                | 13.94%                                       |
| Textbooks                                                                                                | 58,510                     | 3,021,901            | 2,700,000            | 111.92%                 | 2,886,924              | 4.68%                                        |
| Other Local Sources                                                                                      | 459,132                    | 3,584,450            | 7,086,027            | 50.58%                  | 5,067,850              | -29.27%                                      |
| Total Local                                                                                              | 85,607,928                 | 291,613,119          | 287,663,626          | 101.37%                 | 277,487,188            | 5.09%                                        |
| Evidence Based Funding                                                                                   | 22,495,523                 | 242,940,595          | 233,248,949          | 104.16%                 | 220,809,069            | 10.02%                                       |
| Special Education State Grants                                                                           | 1,137,101                  | 5,587,132            | 4,425,000            | 126.26%                 | 4,329,769              | 29.04%                                       |
| Other State Sources                                                                                      | 5,729,221                  | 26,796,621           | 27,413,793           | 97.75%                  | 26,693,219             | 0.39%                                        |
| Total State                                                                                              | 29,361,845                 | 275,324,348          | 265,087,742          | 103.86%                 | 251,832,057            | 9.33%                                        |
| Federal Sources                                                                                          | 25,907,285                 | 103,436,767          | 74,435,033           | 138.96%                 | 58,587,721             | 76.55%                                       |
| Total Federal                                                                                            | 25,907,285                 | 103,436,767          | 74,435,033           | 138.96%                 | 58,587,721             | 76.55%                                       |
| Revenue from Financing                                                                                   | 0                          | 0                    | 0                    | 0.00%                   | 43,525                 | 0.00%                                        |
| Total Financing                                                                                          | 0                          | 0                    | 0                    | 0.00%                   | 43,525                 | 0.00%                                        |
| Total Revenue                                                                                            | 140,877,058                | 670,374,234          | 627,186,401          | 106.89%                 | 587,950,491            | 14.02%                                       |
| Expenditures                                                                                             |                            |                      |                      |                         |                        |                                              |
| Salaries                                                                                                 | 18,202,834                 | 334,771,507          | 346,138,236          | 96.72%                  | 323,310,767            | 3.54%                                        |
| Benefits                                                                                                 | 10,221,374                 | 90,652,940           | 99,678,191           | 90.95%                  | 86,495,412             | 4.81%                                        |
| Purchased Services                                                                                       | 11,763,549                 | 55,271,776           | 61,154,335           | 90.38%                  | 47,894,475             | 15.40%                                       |
| Supplies & Materials                                                                                     | 4,421,770                  | 40,418,016           | 48,669,719           | 83.05%                  | 34,887,523             | 15.85%                                       |
| Capital Outlay                                                                                           | 13,391,922                 | 28,331,502           | 46,561,202           | 60.85%                  | 24,348,986             | 16.36%                                       |
| Other Objects                                                                                            | 34,739,825                 | 46,474,710           | 12,950,471           | 358.87%                 | 23,735,212             | 95.80%                                       |
| Non-capitalized Equipment<br>Termination Benefits                                                        | (23,867)                   | 6,189,417<br>250,000 | 6,569,370<br>525,000 | 94.22%<br>47.62%        | 9,126,455<br>368,252   | -32.18%<br>-32.11%                           |
| Termination Benefits                                                                                     | 0                          | 250,000              | 525,000              | 4/.02%                  | 308,232                | -32.11%                                      |
| Total Expenditures                                                                                       | 92,717,407                 | 602,359,868          | 622,246,524          | 96.80%                  | 550,167,082            | 9.49%                                        |
| Excess (Deficit) of Receipts over<br>Expenditures                                                        | 48,159,651                 | 68,014,366           | 4,939,877            | 1376.84%                | 37,739,884             | 80.22%                                       |
| Excess(Deficit) of Receipts and Other<br>Financing Sources Over Expenditures<br>and Other Financial Uses | 48,159,651                 | 68,014,366           | 4,939,877            | 1376.84%                | 37,783,409             | 80.01%                                       |
| Beginning Fund Balance                                                                                   |                            | 276,746,601          |                      |                         |                        |                                              |
| Ending Fund Balance                                                                                      | =                          | 344,760,967          |                      |                         |                        |                                              |