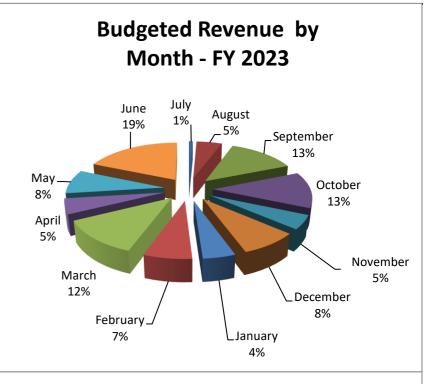

2,707,743                | \$       | 63,664,753                | 98.50%           | \$ | 64,935,515                | -3.43%          |
| Total Expenditures               | \$     | 65,616,939               | \$       | 636,922,166               | \$       | 696,382,584               | 91.46%           | \$ | 606,309,648               | 5.05%           |
| Total Expenditures w/o Financing | \$     | 65,616,939               | \$       | 624,911,319               | \$       | 696,382,584               | 89.74%           | \$ | 584,810,997               | 6.86%           |
|                                  |        |                          |          |                           |          |                           |                  |    |                           |                 |



Budgeted Expenditures by Month - FY 2023



## **School District U-46** Summary Report of Revenues and Expenditures Summary of Operating Funds For Twelve Months Ending June 30, 2023

|                                                                                                          | Current<br>Month<br>Actual | YTD<br>Actual        | Annual<br>Budget     | Expended<br>% to Annual | Prior<br>YTD<br>Actual | Current YTD<br>Actual as a %<br>of Prior YTD |
|----------------------------------------------------------------------------------------------------------|----------------------------|----------------------|----------------------|-------------------------|------------------------|----------------------------------------------|
| Revenue