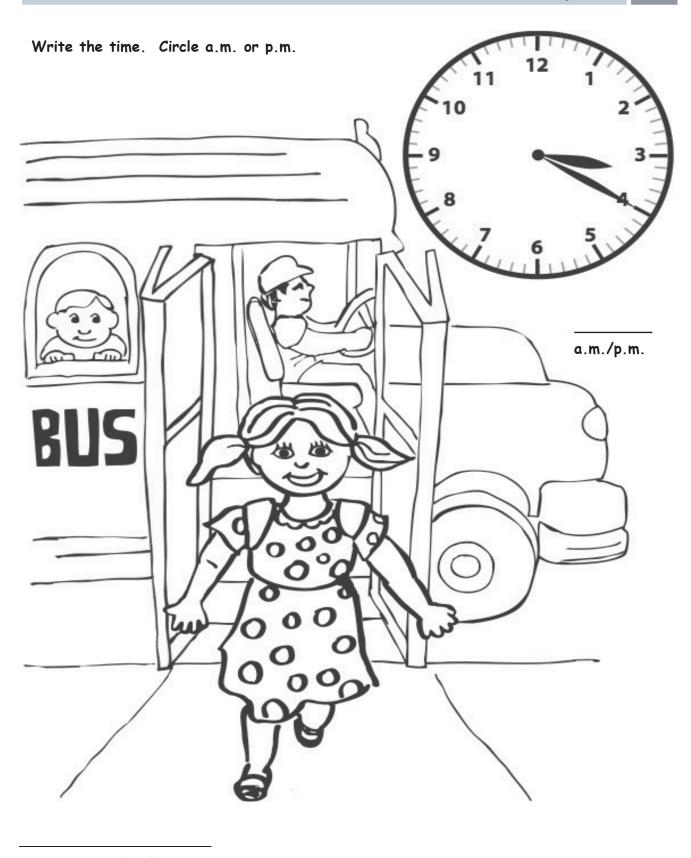

## Write the time. Circle a.m. or p.m.

telling time story (small)

Lesson 15:

Lesson 15:

Lesson 15:

telling time story (large)

Lesson 15:

Write the time. Circle a.m. or p.m.

telling time story (large)

Lesson 15:

Lesson 15:

Lesson 15:

Write the time. Circle a.m. or p.m.

telling time story (large)

Lesson 15:

Lesson 15: