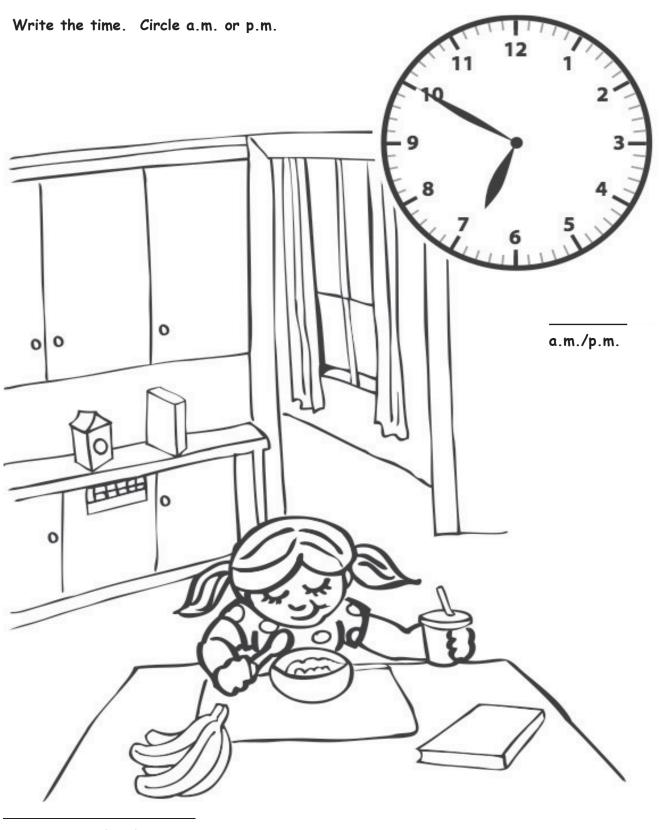

telling time story (large)

Lesson 15:

Lesson 15:

Lesson 15:

Write the time. Circle a.m. or p.m.

telling time story (large)

Lesson 15:

Lesson 15: