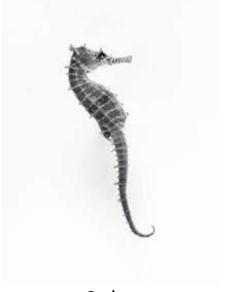

Barn Owl The barn owl usually lays 4-7 eggs at a time.

Rough Green Snake Rough green snakes lay 4-12 sticky eggs under a flat stone or log.

Seahorse Male seahorses carry eggs in brood pouches. They swim using a small fin on their back.