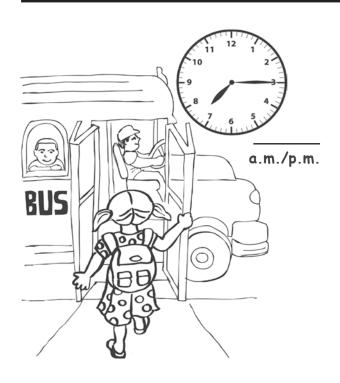

## Write the time. Circle a.m. or p.m.

telling time story (small)

Lesson 15:

Lesson 15:

Lesson 15:

telling time story (large)

Lesson 15:

Write the time. Circle a.m. or p.m.

telling time story (large)

Lesson 15:

Lesson 15:

Lesson 15:

Write the time. Circle a.m. or p.m.

telling time story (large)

Lesson 15:

Lesson 15: