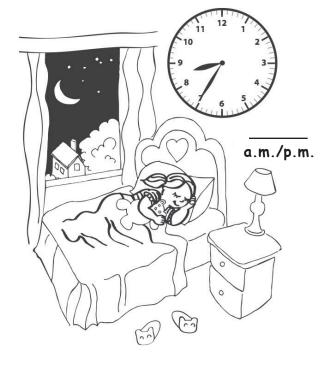

A** 

rectangles and circles

Lesson 10:

Partition circles and rectangles into equal parts, and describe those parts as halves, thirds, or fourths.





labeled fraction parts

| 1 fourth | 1 fourth |
|----------|----------|
| 1 fourth | 1 fourth |

labeled fraction parts





labeled fraction parts



Lesson 11:

Describe a whole by the number of equal parts including 2 halves, 3 thirds, and 4 fourths.



shaded half circle



Lesson 12:

Recognize that equal parts of an identical rectangle can have different shapes.



Lesson 13:

Construct a paper clock by partitioning a circle into halves and quarters, and tell time to the half hour or quarter hour.

## Write the time. Circle a.m. or p.m.









telling time story (small)



Lesson 15:

## Write the time. Circle a.m. or p.m.









telling time story (small)

Lesson 15:





Lesson 15:





Lesson 15:



telling time story (large)

Lesson 15:

Write the time. Circle a.m. or p.m.



telling time story (large)



Lesson 15:





Lesson 15:





Lesson 15:

Write the time. Circle a.m. or p.m.



telling time story (large)



Lesson 15:





Lesson 15:

| 1.  | 10 + 3 = | 21. | 7 + 9 = |
|-----|----------|-----|---------|
| 2.  | 10 + 6 = | 22. | 4 + 8 = |
| 3.  | 10 + 4 = | 23. | 5 + 9 = |
| 4.  | 5 + 10 = | 24. | 8 + 6 = |
| 5.  | 8 + 10 = | 25. | 7 + 5 = |
| 6.  | 10 + 9 = | 26. | 5 + 8 = |
| 7.  | 12 + 2 = | 27. | 8 + 3 = |
| 8.  | 13 + 4 = | 28. | 9 + 8 = |
| 9.  | 16 + 3 = | 29. | 6 + 5 = |
| 10. | 2 + 17 = | 30. | 7 + 6 = |
| 11. | 5 + 14 = | 31. | 4 + 6 = |
| 12. | 7 + 12 = | 32. | 8 + 7 = |
| 13. | 16 + 3 = |