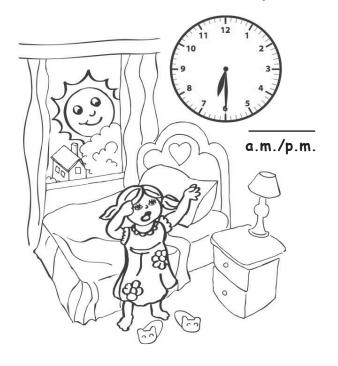

## Write the time. Circle a.m. or p.m.

telling time story (small)

Lesson 15:

## Write the time. Circle a.m. or p.m.

telling time story (small)

Lesson 15:

Lesson 15:

Lesson 15:

telling time story (large)

Lesson 15:

Write the time. Circle a.m. or p.m.