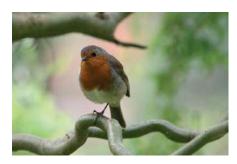

**Brown Field Mouse** Female field mice give birth to 4-7 babies at a time.

British Robin Females lay 4-6 pale blue speckled eggs in a nest in the spring.

Rooster These warm-blooded creatures are known for crowing at dawn.