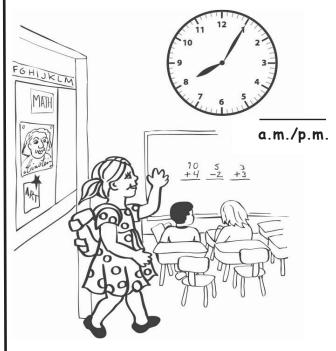

## Write the time. Circle a.m. or p.m.

telling time story (small)

Lesson 15:

## Write the time. Circle a.m. or p.m.

telling time story (small)

Lesson 15:

Lesson 15:

Lesson 15:

telling time story (large)

Lesson 15:

Write the time. Circle a.m. or p.m.