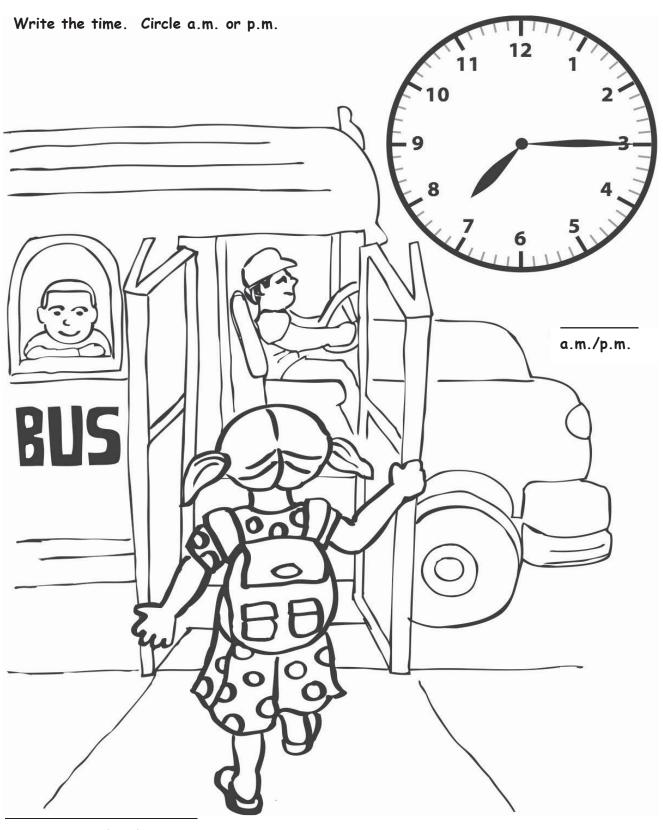

telling time story (large)

Lesson 15:

Lesson 15:

Lesson 15:

Write the time. Circle a.m. or p.m.

telling time story (large)

Lesson 15:

Lesson 15: