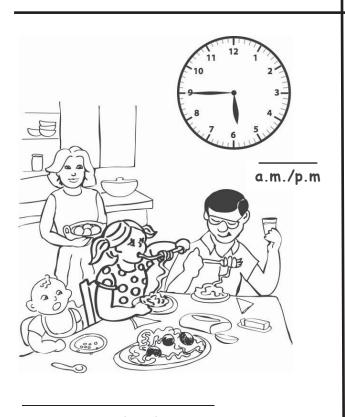

## Write the time. Circle a.m. or p.m.

telling time story (small)

Lesson 15:

Lesson 15:

Lesson 15:

telling time story (large)

Lesson 15:

Write the time. Circle a.m. or p.m.

telling time story (large)

Lesson 15:

Lesson 15:

Lesson 15:

Write the time. Circle a.m. or p.m.

telling time story (large)

Lesson 15:

Lesson 15: