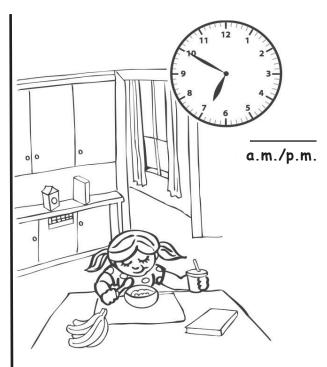

## Write the time. Circle a.m. or p.m.

telling time story (small)

Lesson 15:

## Write the time. Circle a.m. or p.m.

telling time story (small)

Lesson 15:

Lesson 15:

Lesson 15:

telling time story (large)

Lesson 15:

Write the time. Circle a.m. or p.m.