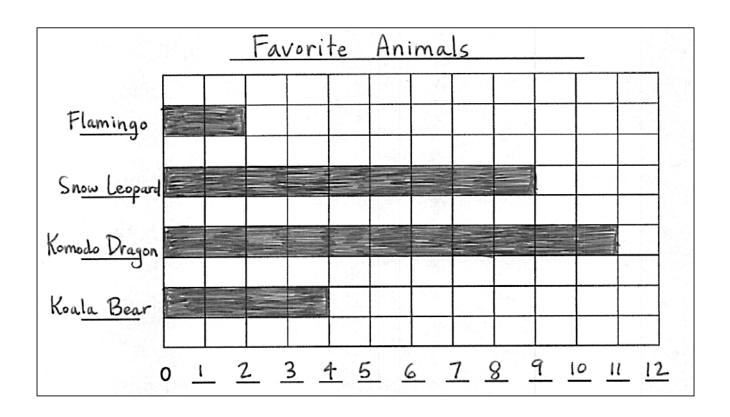

Title:

horizontal and vertical bar graphs

Lesson 3:

Draw and label a bar graph to represent data; relate the count scale to the number line.

favorite animals bar graph

Lesson 4:

Draw a bar graph to represent a given data set.