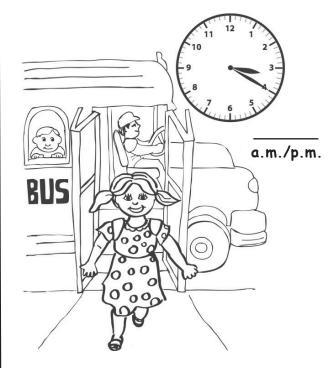

## Write the time. Circle a.m. or p.m.

telling time story (small)

Lesson 15:

Lesson 15:

Lesson 15:

telling time story (large)

Lesson 15:

Write the time. Circle a.m. or p.m.

telling time story (large)

Lesson 15:

Lesson 15:

Lesson 15:

Write the time. Circle a.m. or p.m.

telling time story (large)

Lesson 15:

Lesson 15: