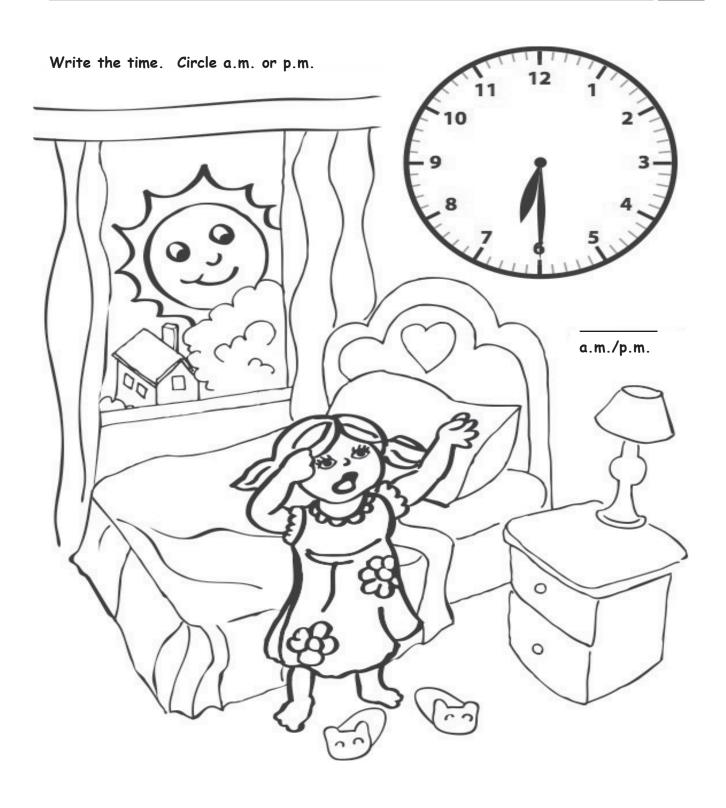

## Write the time. Circle a.m. or p.m.

telling time story (small)

Lesson 15:

Lesson 15:

Lesson 15:

telling time story (large)

Lesson 15:

Write the time. Circle a.m. or p.m.