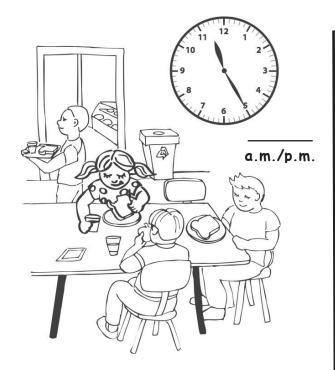

## Write the time. Circle a.m. or p.m.

telling time story (small)

Lesson 15:

## Write the time. Circle a.m. or p.m.

telling time story (small)

Lesson 15:

Lesson 15:

Lesson 15:

telling time story (large)

Lesson 15:

Write the time. Circle a.m. or p.m.

telling time story (large)

Lesson 15:

Lesson 15:

Lesson 15:

Write the time. Circle a.m. or p.m.

telling time story (large)

Lesson 15:

Lesson 15: