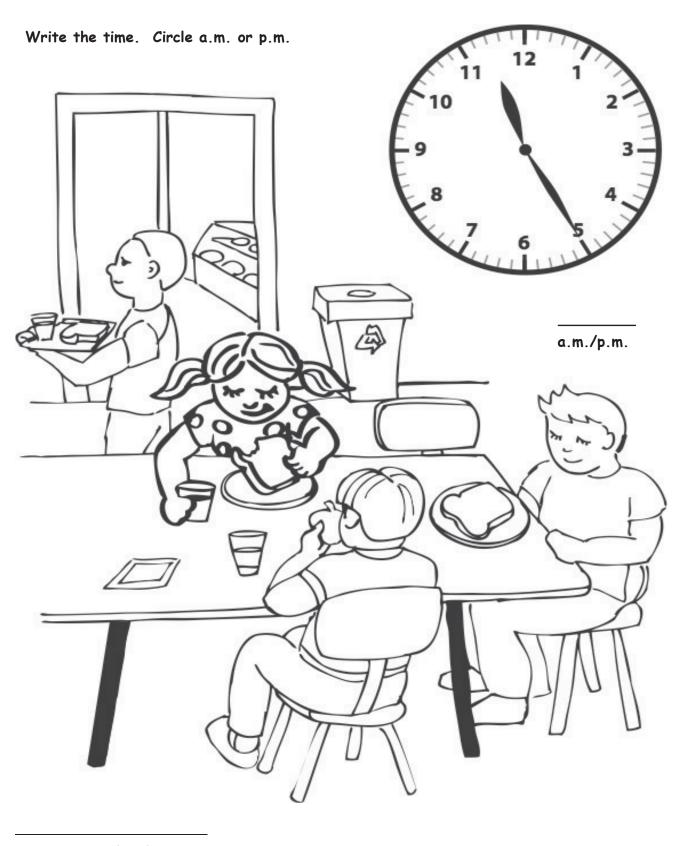

## Write the time. Circle a.m. or p.m.

telling time story (small)

Lesson 15:

## Write the time. Circle a.m. or p.m.

telling time story (small)

Lesson 15:

Lesson 15:

Lesson 15:

telling time story (large)

Lesson 15:

Write the time. Circle a.m. or p.m.