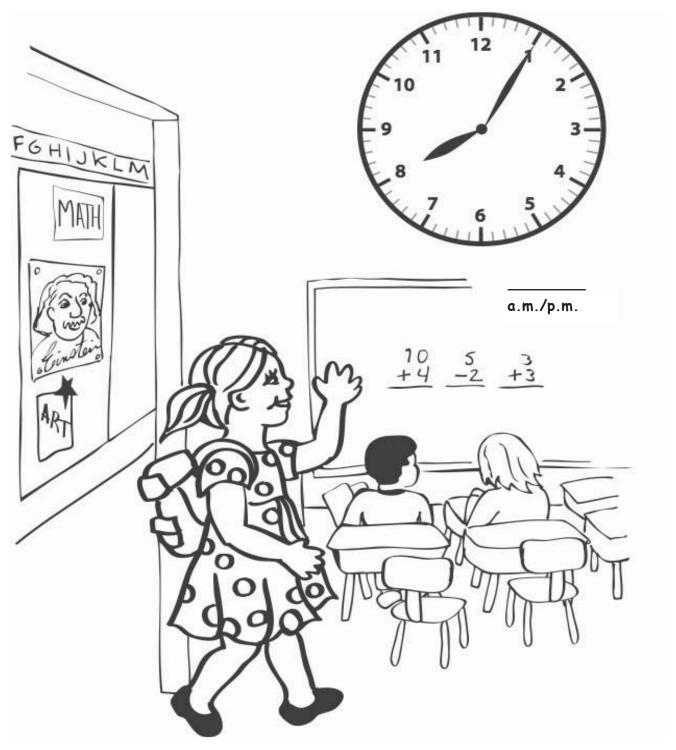

labeled fraction parts

| 1 fourth | 1 fourth |
|----------|----------|
| 1 fourth | 1 fourth |

labeled fraction parts





labeled fraction parts



Lesson 11:

Describe a whole by the number of equal parts including 2 halves, 3 thirds, and 4 fourths.



shaded half circle



Lesson 12:

Recognize that equal parts of an identical rectangle can have different shapes.



Lesson 13:

Construct a paper clock by partitioning a circle into halves and quarters, and tell time to the half hour or quarter hour.

## Write the time. Circle a.m. or p.m.









telling time story (small)



Lesson 15:

## Write the time. Circle a.m. or p.m.









telling time story (small)

Lesson 15:





Lesson 15:





Lesson 15:



telling time story (large)

Lesson 15:

Write the time. Circle a.m. or p.m.



telling time story (large)



Lesson 15:





Lesson 15:





Lesson 15:

Write the time. Circle a.m. or p.m.



telling time story (large)



Lesson 15:





Lesson 15:

| 1.  | 10 + 3 = | 21. | 7 + 9 = |
|-----|----------|-----|---------|
| 2.  | 10 + 6 = | 22. | 4 + 8 = |
| 3.  | 10 + 4 = | 23. | 5 + 9 = |
| 4.  | 5 + 10 = | 24. | 8 + 6 = |
| 5.  | 8 + 10 = | 25. | 7 + 5 = |
| 6.  | 10 + 9 = | 26. | 5 + 8 = |
| 7.  | 12 + 2 = | 27. | 8 + 3 = |
| 8.  | 13 + 4 = | 28. | 9 + 8 = |
| 9.  | 16 + 3 = | 29. | 6 + 5 = |
| 10. | 2 + 17 = | 30. | 7 + 6 = |
| 11. | 5 + 14 = | 31. | 4 + 6 = |
| 12. | 7 + 12 = | 32. | 8 + 7 = |
| 13. | 16 + 3 = | 33. | 7 + 7 = |
| 14. | 11 + 5 = | 34. | 8 + 6 = |
| 15. | 9 + 2 =  | 35. | 6 + 9 = |
| 16. | 5 + 9 =  | 36. | 8 + 5 = |
| 17. | 7 + 9 =  | 37. | 4 + 7 =