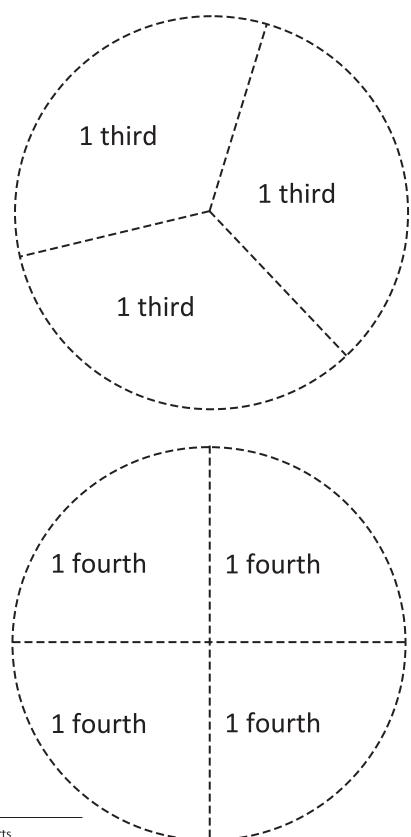

66

circle

Lesson 9:

Partition circles and rectangles into equal parts, and describe those parts as halves, thirds, or fourths.

b.

c.

f.

shaded shapes

Lesson 9:

Partition circles and rectangles into equal parts, and describe those parts as halves, thirds, or fourths.

**EUREKA** 

rectangles and circles

Lesson 10:

Partition circles and rectangles into equal parts, and describe those parts as halves, thirds, or fourths.

labeled fraction parts

| 1 fourth | 1 fourth |
|----------|----------|
| 1 fourth | 1 fourth |

labeled fraction parts

labeled fraction parts

Lesson 11:

Describe a whole by the number of equal parts including 2 halves, 3 thirds, and 4 fourths.