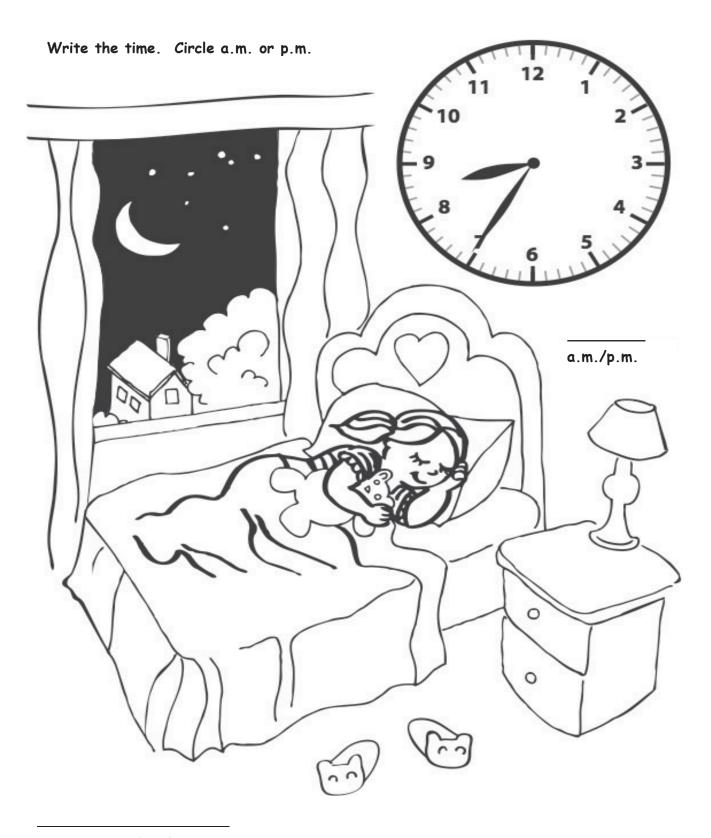

telling time story (large)

Lesson 15:

Lesson 15:

Lesson 15:

Write the time. Circle a.m. or p.m.

telling time story (large)

Lesson 15:

Lesson 15: