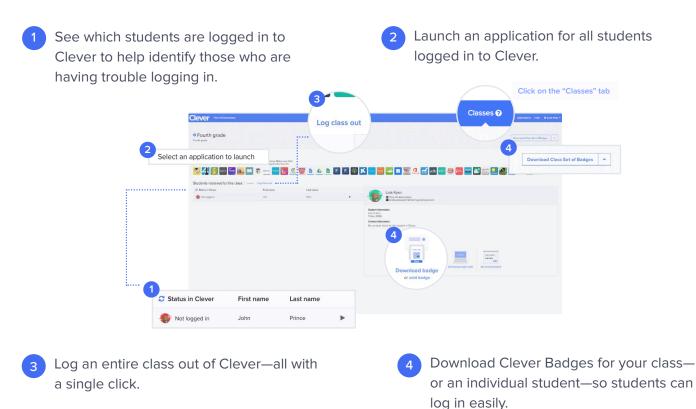

#### Clever

5 Help students quickly log in if they're having trouble—no need to go to the school or district tech admins for support.