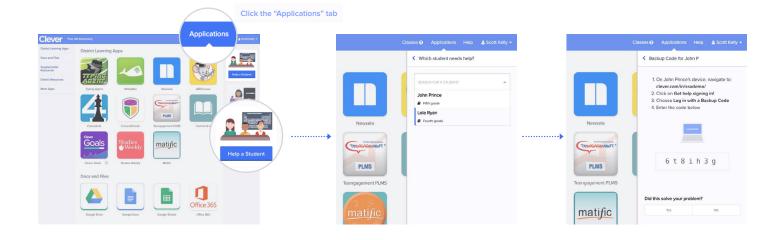

#### Clever

5 Help students quickly log in if they're having trouble—no need to go to the school or district tech admins for support.